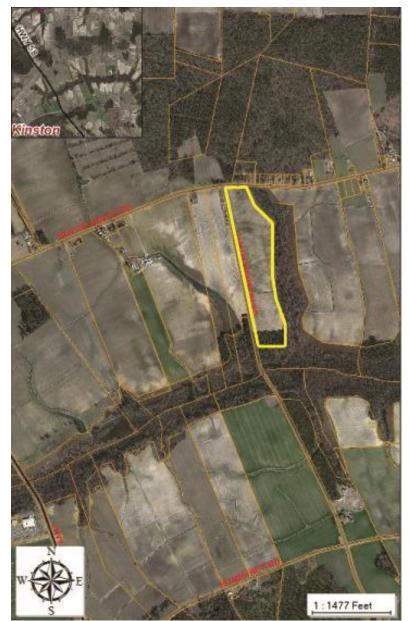

## PARCEL 6

**Total Acres:** 40.5 acres

Zoning: GI (General Industrial)

Highway Access: Yes (Hwy. 58 via Taylor Heath Rd.)

Runway Access: No

**Utilities Onsite:** Partial

Electric – Progress Energy Natural Gas – Piedmont Natural Gas

In 404 Permit: Yes

Certified: Yes

## **PROPERTY DESCRIPTION:**

40.5-acre, shovel-ready site features convenient highways access for General Industrial uses. Parcel is a North Carolina Certified Site and can be subdivided as needed. Partially cleared with flat topography. Located outside of 100year floodplain.