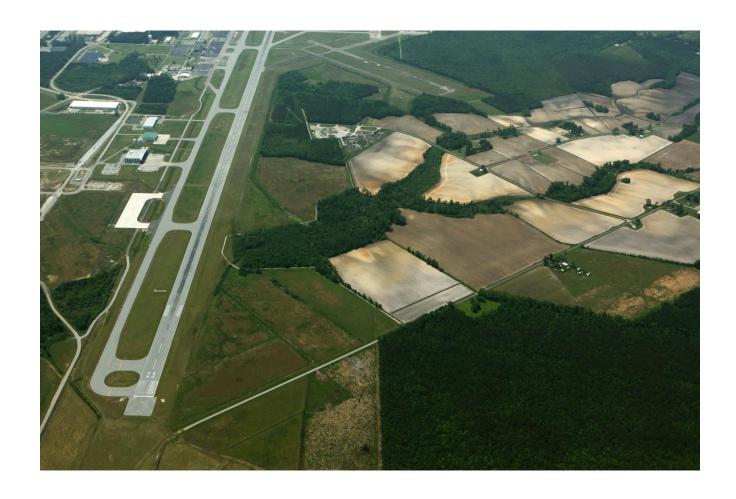

## PARCEL 5\*

**Total Acres:** 159 acres

**Developable:** 95 acres

**Zoning:** GI (General Industrial)

**Highway Access:** Yes

(via Hwy 58.)

**Utilities Onsite:** Yes

**Electric** – Progress Energy **Water** – City of Kinston

## PROPERTY DESCRIPTION:

159-acre, shove-ready site features convenient access to 4-lane highways. General Industrial zoning close to multi-modal infrastructure allows for a variety of uses. Topography is flat. Parcel is a North Carolina Certified Site.

\*Can be combined with Parcels 3 & 4 to create a 323-acre contiguous site.

Rev. 08/08/14