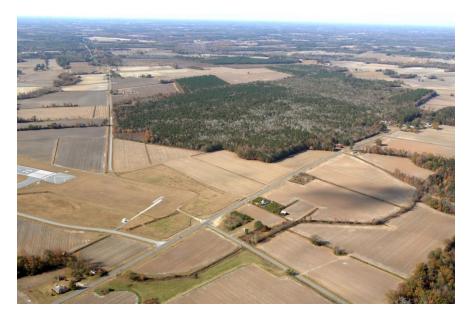

## PARCEL 5\*

**Total Acres:** 159 acres

**Developable:** 95 acres

**Zoning:** GI (General Industrial)

**Highway Access:** Yes

(via Hwy 58.)

**Utilities Onsite:** Yes

**Electric** – Progress Energy **Water** – City of Kinston

## PROPERTY DESCRIPTION:

159-acre, shove-ready site features convenient access to 4-lane highways. General Industrial zoning close to multi-modal infrastructure allows for a variety of uses. Topography is flat. Parcel is a North Carolina Certified Site.

\*Can be combined with Parcels 3 & 4 to create a 323-acre contiguous site.

Rev. 08/08/14