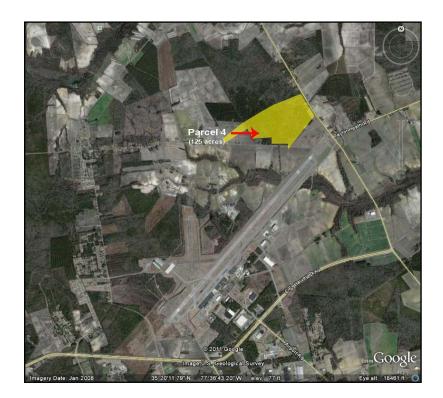

## PARCEL 4

Total Acres: 125 acres

**Developable:** 75 acres

Zoning: AI (Airside Industrial)

Highway Access: Yes (via Hwy 58.)

Utilities Onsite: Yes

Electric – Progress Energy Water – City of Kinston Natural Gas – Piedmont Natural Gas Fiber – Choice of provider

## **PROPERTY DESCRIPTION:**

125-acre, shove-ready site features convenient access to 4-lane highways and the 11,500-ft. commercial runway. General Industrial zoning close to multi-modal infrastructure allows for a variety of uses. Topography is flat. Parcel is partially cleared. Environmental permits and most utilities in place. Parcel is a North Carolina Certified Site.