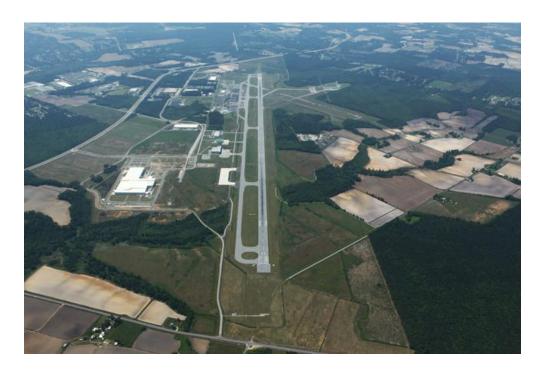

## PROPERTY DESCRIPTION:

66-acre, shovel-ready site features convenient access to 4-lane highways and the 11,500-ft. commercial runway. Airside Industrial zoning makes parcel an excellent candidate for aviation or industrial activity which has a business critical need for runway access including air cargo, flight testing, aircraft maintenance and repair, aircraft final assembly and testing, etc. – Cat I Instrument Landing System available. Environmental permits and utilities in place. Parcel is a North Carolina Certified Site.