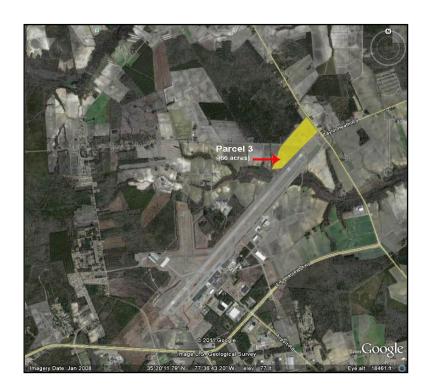

## PARCEL 3

**Total Acres:** 66 acres

**Developable:** 46 acres

**Zoning:** AI (Airside Industrial)

Highway Access: Yes

(via Hwy 58.)

Runway Access: Yes

**Utilities Onsite:** Yes

Electric – Progress Energy Water – City of Kinston

Natural Gas – Piedmont Natural Gas

**Fiber** – Choice of Provider

In 404 Permit: Yes

**Certified:** Yes

## PROPERTY DESCRIPTION:

66-acre, shovel-ready site features convenient access to 4-lane highways and the 11,500-ft. commercial runway. Airside Industrial zoning makes parcel an excellent candidate for aviation or industrial activity which has a business critical need for runway access including air cargo, flight testing, aircraft maintenance and repair, aircraft final assembly and testing, etc. – Cat I Instrument Landing System available. Environmental permits and utilities in place. Parcel is a North Carolina Certified Site.