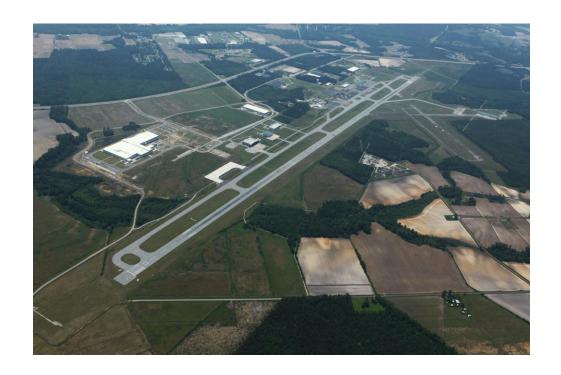

## PROPERTY DESCRIPTION:

66-acre, shovel-ready site features convenient access to 4-lane highways and the 11,500-ft. commercial runway. Airside Industrial zoning makes parcel an excellent candidate for aviation or industrial activity which has a business critical need for runway access including air cargo, flight testing, aircraft maintenance and repair, aircraft final assembly and testing, etc. – Cat I Instrument Landing System available. Environmental permits and utilities in place. Parcel is a North Carolina Certified Site.