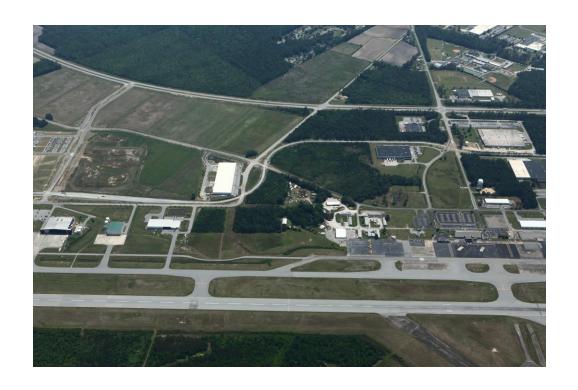

## PARCEL 10

**Total Acres:** 18.8 acres

**Zoning:** AI (Airside Industrial)

Runway Access: Yes

Utilities Onsite: Yes

Electric – City of Kinston Water – City of Kinston Sewer – City of Kinston Natural Gas – Piedmont NG Fiber – Choice of provider

## **PROPERTY DESCRIPTION:**

18.8-acre, shove-ready site features convenient access to rail and the commercial runway. Environmental permits and utilities are in place. Airside Industrial zoning makes parcel an excellent candidate for aviation or industrial activity which has a business critical need for airside access. Topography is flat and site is partially cleared. Parcel is a North Carolina Certified Site.