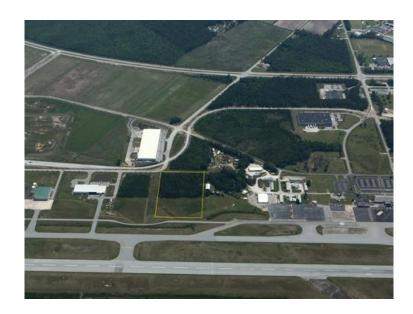

## PARCEL 10

**Total Acres:** 18.8 acres

**Zoning:** AI (Airside Industrial)

Runway Access: Yes

Utilities Onsite: Yes

Electric – City of Kinston Water – City of Kinston Sewer – City of Kinston Natural Gas – Piedmont NG Fiber – Choice of provider

## **PROPERTY DESCRIPTION:**

18.8-acre, shove-ready site features convenient access to rail and the commercial runway. Environmental permits and utilities are in place. Airside Industrial zoning makes parcel an excellent candidate for aviation or industrial activity which has a business critical need for airside access. Topography is flat and site is partially cleared. Parcel is a North Carolina Certified Site.