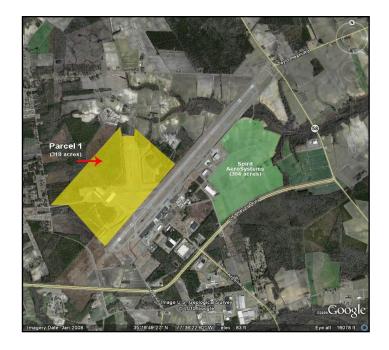

## PARCEL 1

Total Acres:319 acresDevelopable:255 acres

Zoning: CC (Central Cargo)

Highway Access: Yes (via Felix Harvey Pkwy.)

Runway Access: Yes

Utilities Onsite: Yes

Electric – Progress Energy Water – City of Kinston Sewer – City of Kinston Natural Gas – Piedmont Natural Gas Fiber – Choice of provider

## **PROPERTY DESCRIPTION:**

319-acre, shovel-ready site features convenient access to 4-lane highways and the commercial runway with Cat I Instrument Landing System. Environmental permits and utilities are in place. Central Cargo zoning makes parcel an excellent candidate for air cargo, trucking, warehouse, distribution and manufacturing. Potential cost-savings available through ForeignTrade Zone designation. Parcel is a North Carolina Certified Site and can be subdivided as needed.