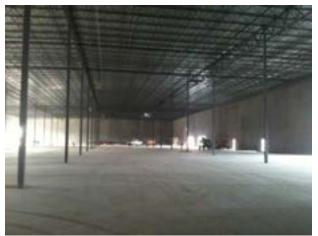

## **GTP-7 Shell Building**

- Building address: 2675 Rouse Road Extension, Kinston, NC 28504
- First of 3 facilities planned on 35-acre site
- Located on a rail-served site (October 2012)
- Two (2) 20'x24' drive in doors
- Eight (8) 10'x12' dock high doors
- Footprint of 100,000 SF facility (600' wide x 180' deep); 65,000 SF available for lease
- Can be expanded by an additional 25,000 SF, for a total footprint of 125,000 SF
- Close proximity to Highway 58 and Felix Harvey Parkway
- Sub dividable and expandable
- Bay spacing 40'wide x 60' deep
- Conventional steel frame with columns & joists
- 32' clear height
- Concrete tilt-wall panel exterior
- Single-ply roof membrane
- 6" reinforced slab-on-grade
- ESFR fire protection system
- Located .75 miles from Spirit AeroSystems' G280 wing production facility; 1.25 miles from Spirit's A350 XWB fuselage/wing spar production facility