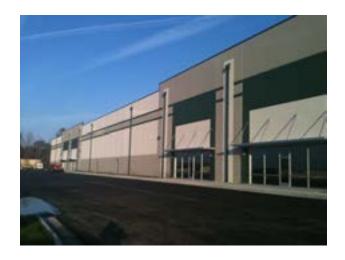

## **GTP-7 Shell Building**

- Building address: 2675 Rouse Road Extension, Kinston, NC 28504
- First of 3 facilities planned on 35-acre site
- Located on a rail-served site (October 2012)
- Two (2) 20'x24' drive in doors
- Eight (8) 10'x12' dock high doors
- Footprint of 100,000 SF facility (600' wide x 180' deep); 65,000 SF available for lease
- Can be expanded by an additional 25,000 SF, for a total footprint of 125,000 SF
- Close proximity to Highway 58 and Felix Harvey Parkway
- Sub dividable and expandable
- Bay spacing 40'wide x 60' deep
- Conventional steel frame with columns & joists
- 32' clear height
- Concrete tilt-wall panel exterior
- Single-ply roof membrane
- 6" reinforced slab-on-grade
- ESFR fire protection system
- Located .75 miles from Spirit AeroSystems' G280 wing production facility; 1.25 miles from Spirit's A350 XWB fuselage/wing spar production facility