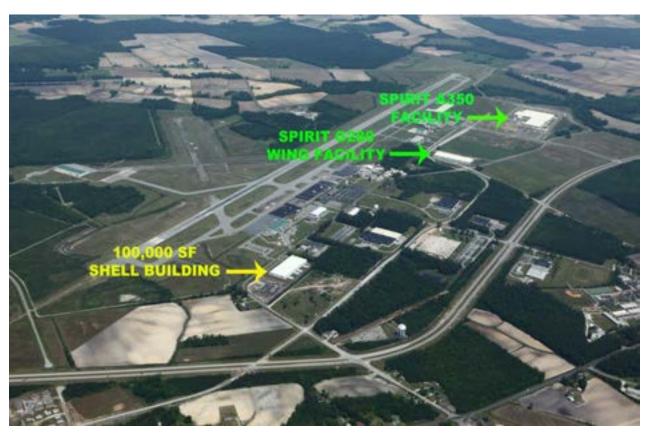

## **GTP-7 Shell Building**

- Building address: 2675 Rouse Road Extension, Kinston, NC 28504
- First of 3 facilities planned on 35-acre site
- Located on a rail-served site (October 2012)
- Two (2) 20'x24' drive in doors
- Eight (8) 10'x12' dock high doors
- Footprint of 100,000 SF facility (600' wide x 180' deep); 65,000 SF available for lease
- Can be expanded by an additional 25,000 SF, for a total footprint of 125,000 SF
- Close proximity to Highway 58 and Felix Harvey Parkway
- Sub dividable and expandable
- Bay spacing 40'wide x 60' deep
- Conventional steel frame with columns & joists
- 32' clear height
- Concrete tilt-wall panel exterior
- Single-ply roof membrane
- 6" reinforced slab-on-grade
- ESFR fire protection system
- Located .75 miles from Spirit AeroSystems' G280 wing production facility; 1.25 miles from Spirit's A350 XWB fuselage/wing spar production facility