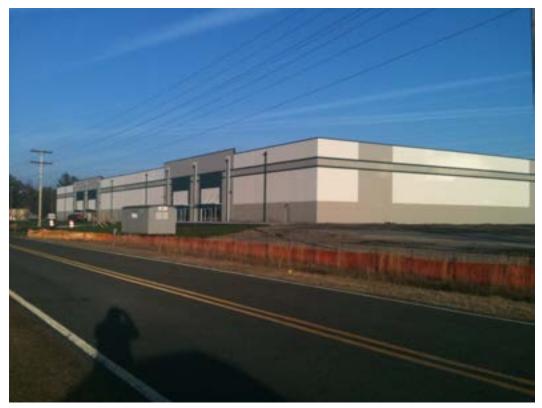

## **GTP-7 Shell Building**

- Building address: 2675 Rouse Road Extension, Kinston, NC 28504
- First of 3 facilities planned on 35-acre site
- Located on a rail-served site (October 2012)
- Two (2) 20'x24' drive in doors
- Eight (8) 10'x12' dock high doors
- Footprint of 100,000 SF facility (600' wide x 180' deep); 65,000 SF available for lease
- Can be expanded by an additional 25,000 SF, for a total footprint of 125,000 SF
- Close proximity to Highway 58 and Felix Harvey Parkway
- Sub dividable and expandable
- Bay spacing 40'wide x 60' deep
- Conventional steel frame with columns & joists
- 32' clear height
- Concrete tilt-wall panel exterior
- Single-ply roof membrane
- 6" reinforced slab-on-grade
- ESFR fire protection system
- Located .75 miles from Spirit AeroSystems' G280 wing production facility; 1.25 miles from Spirit's A350 XWB fuselage/wing spar production facility